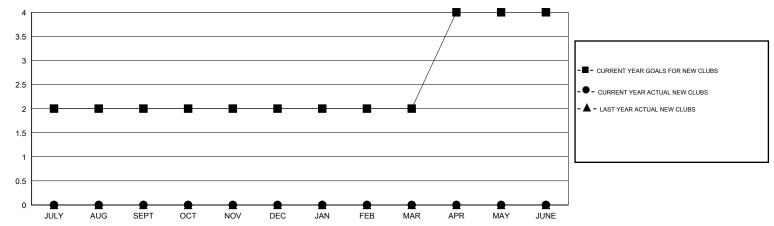

## **LOCATION BULGARIA**

 $\mathsf{GMT}\;\mathsf{CA}\;4$ 

|               |                  | Clubs               |                            |                             | Members               |                    |                            |                              |                             |
|---------------|------------------|---------------------|----------------------------|-----------------------------|-----------------------|--------------------|----------------------------|------------------------------|-----------------------------|
|               | RESU             | LTS FOR 2014-2015   |                            |                             | RESULTS FOR 2014-2015 |                    |                            |                              |                             |
| QUARTER       | NEW CLUB<br>GOAL | ACTUAL NEW<br>CLUBS | ACTUAL<br>DROPPED<br>CLUBS | ACTUAL NET<br>GAIN/<br>LOSS | QUARTER               | NEW MEMBER<br>GOAL | ACTUAL TOTAL MEMBERS ADDED | ACTUAL<br>DROPPED<br>MEMBERS | ACTUAL NET<br>GAIN/<br>LOSS |
| JULY/AUG/SEPT | 2                | 0                   | 0                          | 0                           | JULY/AUG/SEPT         | 45                 | 4                          | 6                            | -2                          |
| OCT/NOV/DEC   | 0                | 0                   | 0                          | 0                           | OCT/NOV/DEC           | 0                  | 0                          | 0                            | 0                           |
| JAN/FEB/MAR   | 0                | 0                   | 0                          | 0                           | JAN/FEB/MAR           | 0                  | 0                          | 0                            | 0                           |
| APR/MAY/JUNE  | 2                | 0                   | 0                          | 0                           | APR/MAY/JUNE          | 60                 | 0                          | 0                            | 0                           |

## GOALS AND ACTUAL NEW CLUBS CUMULATIVE