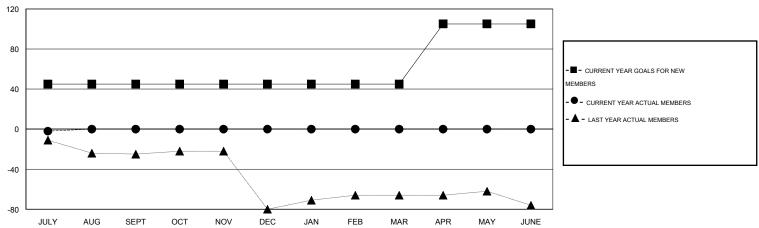

## **LOCATION BULGARIA**

 $\mathsf{GMT}\;\mathsf{CA}\;4$ 

|               |                  | Clubs               |                            |                             | Members               |                    |                            |                              |                             |
|---------------|------------------|---------------------|----------------------------|-----------------------------|-----------------------|--------------------|----------------------------|------------------------------|-----------------------------|
|               | RESU             | LTS FOR 2014-2015   |                            |                             | RESULTS FOR 2014-2015 |                    |                            |                              |                             |
| QUARTER       | NEW CLUB<br>GOAL | ACTUAL NEW<br>CLUBS | ACTUAL<br>DROPPED<br>CLUBS | ACTUAL NET<br>GAIN/<br>LOSS | QUARTER               | NEW MEMBER<br>GOAL | ACTUAL TOTAL MEMBERS ADDED | ACTUAL<br>DROPPED<br>MEMBERS | ACTUAL NET<br>GAIN/<br>LOSS |
| JULY/AUG/SEPT | 2                | 0                   | 0                          | 0                           | JULY/AUG/SEPT         | 45                 | 4                          | 6                            | -2                          |
| OCT/NOV/DEC   | 0                | 0                   | 0                          | 0                           | OCT/NOV/DEC           | 0                  | 0                          | 0                            | 0                           |
| JAN/FEB/MAR   | 0                | 0                   | 0                          | 0                           | JAN/FEB/MAR           | 0                  | 0                          | 0                            | 0                           |
| APR/MAY/JUNE  | 2                | 0                   | 0                          | 0                           | APR/MAY/JUNE          | 60                 | 0                          | 0                            | 0                           |

## GOALS AND ACTUAL MEMBERS CUMULATIVE

| DROPPED CLUBS: 0  DROPPED MEMBERS |        | 3 CLUBS OF 46 ADDED 1 OR MORE<br>NEW MEMBERS | GENDER DISTRIBU<br>MALE<br>FEMALE | TION<br>530 (56.32%)<br>411 (43.68%) |    |
|-----------------------------------|--------|----------------------------------------------|-----------------------------------|--------------------------------------|----|
| DECEASED CLUB CANCELLED           | 0<br>0 | CLICK HERE FOR HEALTH ASSESSMENT DATA        | FAMILY UNIT MEMBERS               |                                      | 59 |
| OTHER                             | 6      |                                              | HEAD OF HOUSEHOLD                 | 29                                   |    |
| TOTAL                             | 6      |                                              | NON-HEAD OF HOUSEHOL              | 30                                   |    |